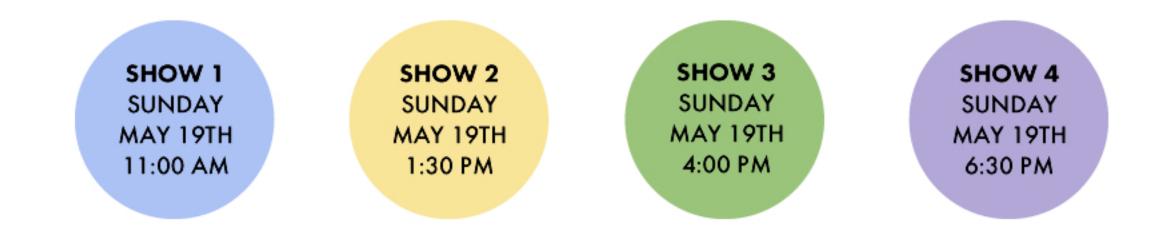

## FIND WHICH RECITAL PERFORMANCE YOUR DANCER IS IN

1. Find your dancer's weekly class day & time on the schedule below

2. The color of their weekly class will coordinate with their performance time (indicated in circles at the top)