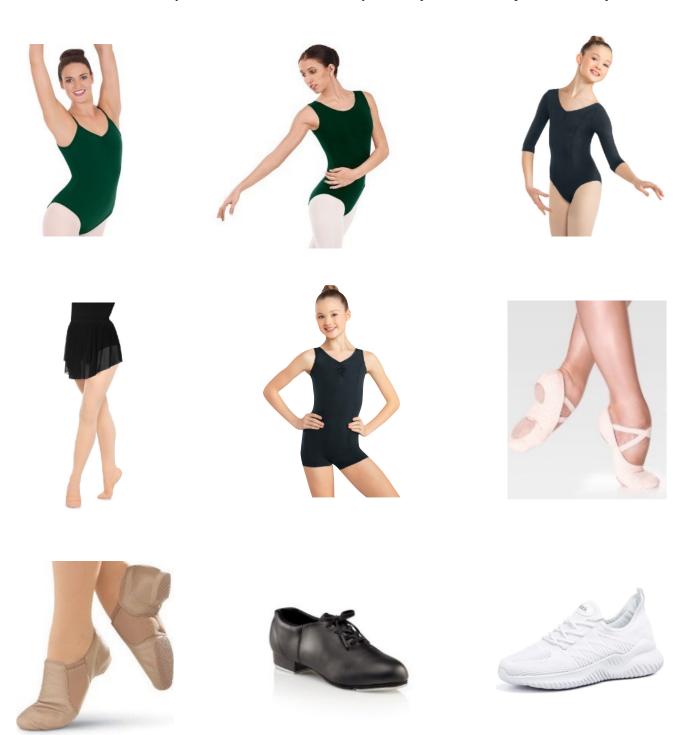

### **Ballet II and Ballet II Combo Classes:**

- Black or Hunter Green Leotard
- Black or Hunter Green Ballet Skirt (optional)
- Pink Tights
- Pink Ballet Shoes
  - \*Combo classes always begin with Ballet

## Musical Theater II, or Jazz II Classes:

- Black or Hunter Green Leotard or Athletic-fit Tank Top (no oversized tops)
- Pink Tights (optional if wearing leggings or shorts)
- Bottoms: Black Leggings or Black Shorts
- Tan Jazz Shoes

## **Contemporary II and Seeds II Classes:**

- Black or Hunter Green Leotard or Athletic-fit Tank Top (no oversized tops)
- Black Leggings or Black Shorts
- Contemporary and Seeds are bare feet if wearing tights, they need to be convertible

## **Tap II Classes:**

- Black or Hunter Green Leotard or Athletic-fit Tank Top (no oversized tops)
- Pink Tights (optional if wearing leggings or shorts)
- Bottoms: Black Leggings or Black Shorts
- Black Tap Shoes

## Hip Hop II:

- Tops: Leotard, Tank Top, or T-Shirt (solid color or Bloom logo)
- Bottoms: Black Leggings or Black Shorts
- Boys: Athletic Fitting Shirt (solid color) and Black Shorts or Sweatpants
- Shoes: White-sole sneakers <u>see optional shoe on Amazon</u>. \*The Amazon shoe (or similar style) will be required for the 2024 recital.

### Acro II:

- Girls Solid Color Unitard; Solid Color Leotard with Shorts
- Boys Solid Color Unitard; Athletic-Fitting Shirt and Shorts
- Acro is bare feet if wearing tights, they must have convertible bottom to allow for bare feet
- No baggy or loose t-shirts/pants for acro classes this keeps children safe during tumbling.

# \*\*The leotards and skirts pictured below are not required styles - shown for ideas only